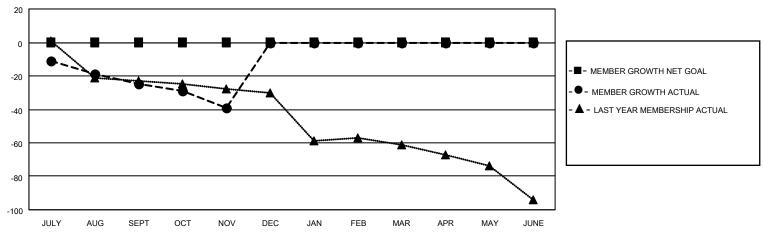

#### GOALS AND ACTUAL MEMBERS CUMULATIVE

| DROPPED CLUBS: 1 |    | 8 CLUBS OF 31 ADDED 1 OR MORE | GENDER DISTRIBUTION        |              |     |
|------------------|----|-------------------------------|----------------------------|--------------|-----|
|                  |    | NEW MEMBERS                   | MALE                       | 377 (58.27%) |     |
|                  |    |                               | FEMALE                     | 270 (41.73%) |     |
| DROPPED MEMBERS  |    |                               |                            | ,            |     |
| DECEASED         | 4  | CLICK HERE FOR CUMULATIVE     | TOTAL FAMILY UNIT MEMBERS  |              | 132 |
| CLUB CANCELLED   | 5  | MEMBERSHIP DATA               | FAMILY MEMBERS PAYING HALF |              | 00  |
| OTHER            | 43 |                               |                            |              | 68  |
| TOTAL            | 52 |                               |                            |              |     |

## District 19 B

| Clubs         |               |             |               | Members               |                         |                         |                                                    |  |
|---------------|---------------|-------------|---------------|-----------------------|-------------------------|-------------------------|----------------------------------------------------|--|
|               | RESULTS FOR   | R 2020-2021 |               | RESULTS FOR 2020-2021 |                         |                         |                                                    |  |
| QUARTER       | NEW CLUB GOAL | NEW CLUBS   | DROPPED CLUBS | QUARTER MEM           | MBER GROWTH NET<br>GOAL | MEMBER GROWTH<br>ACTUAL | DROPPED<br>MEMBERS ACTUAL<br>(including transfers) |  |
| JULY/AUG/SEPT | 0             | 0           | 1             | JULY/AUG/SEPT         | 0                       | 14                      | 32                                                 |  |
| OCT/NOV/DEC   | 0             | 0           | 0             | OCT/NOV/DEC           | 0                       | 6                       | 20                                                 |  |
| JAN/FEB/MAR   | 0             | 0           | 0             | JAN/FEB/MAR           | 0                       | 0                       | 0                                                  |  |
| APR/MAY/JUNE  | 0             | 0           | 0             | APR/MAY/JUNE          | 0                       | 0                       | 0                                                  |  |